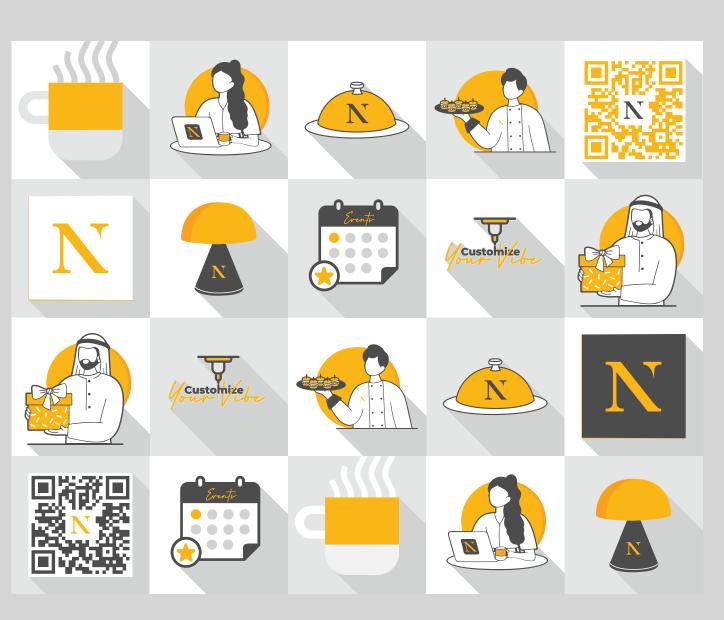

# Pattern Elements Icons Meaning

#### Elements & Meaning Coffee Cup Icon

This icon reflects the heart of Name Social Hub – our speciality coffee that defines our brand experience, offering a warm and inviting atmosphere for coffee enthusiasts.

#### Elements & Meaning Calendar Icon

In our pattern, the Calendar Icon represents our expertise in event management, a key part of our identity within Dubai Design District, ensuring your events stand out and run smoothly.

Elements & Meaning

Dining Icon

Our culinary excellence at the fine dining restaurant takes center stage, offering a variety of delectable dishes that cater to diverse tastes.

#### Elements & Meaning **Customization Icon**

The Customization Icon emphasizes our commitment to personalization, letting customers imprint unique designs on our products, adding a touch of individuality to every purchase.

Elements & Meaning

Product Concept

Store Icon
It highlights our concept store's designer products from prestigious brands, showcasing our dedication to style and quality, making us a one-stop-shop for luxury items.

#### Elements & Meaning **Gifting Icon**

In our pattern, the Corporate Gift Icon highlights our ability to provide customized corporate gifts, building strong relationships with corporate partners, and leaving a lasting impression.

#### Elements & Meaning Catering Icon

We cater to the D3 community and beyond, and this icon signifies our culinary excellence for all occasions, ensuring delightful and memorable culinary experiences.

Elements & Meaning
Co-working Space Icon

The Co-working Space Icon reminds you that we're more than just coffee; we're a hub for business, perfectly located among luxury designer brands, offering a stylish and productive environment for work and meetings.