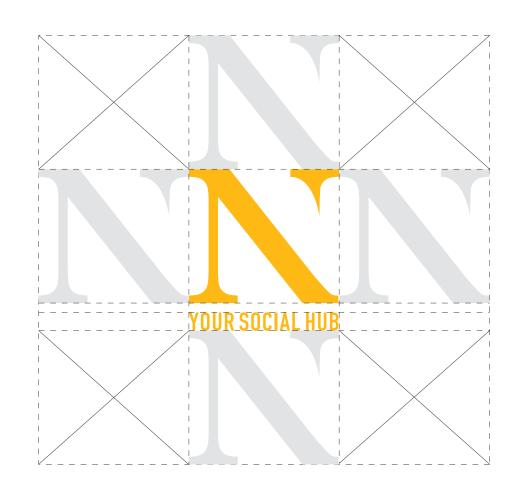

#### NOTE:

The icon can be used in case the logo has been minimized, in case the details are blurred

N