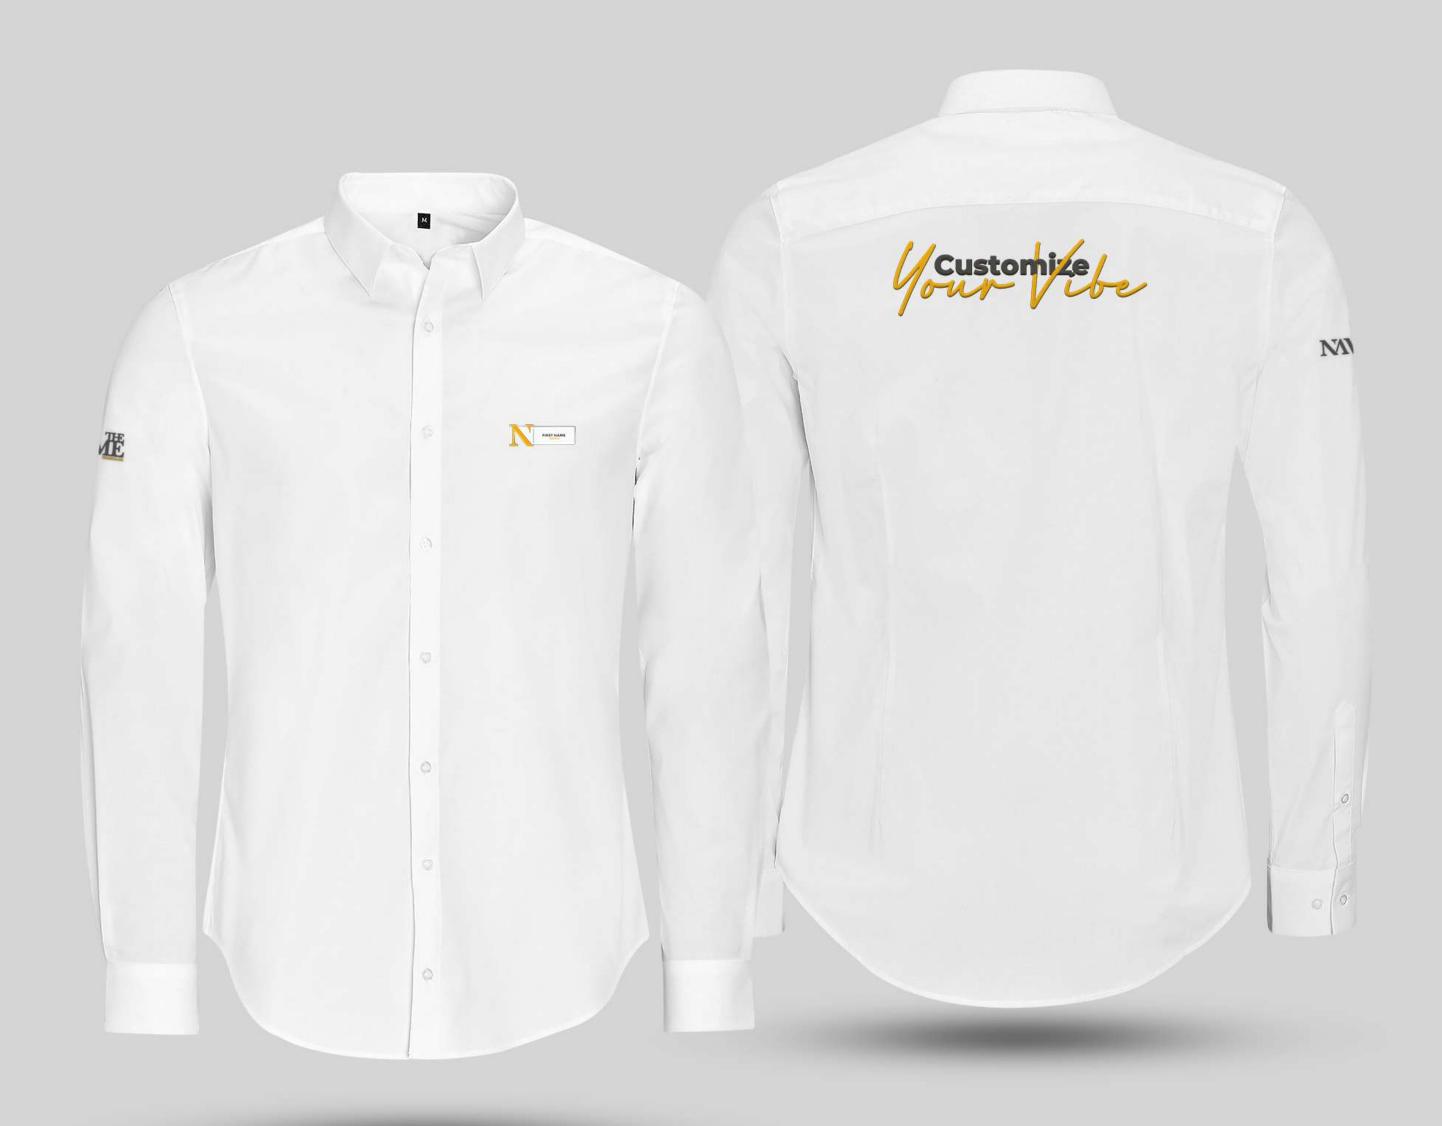

The Name Social Hub
VISUAL AND
MOCKUPS
Coffee Cups

The Name Social Hub
VISUAL AND
MOCKUPS
Espresso Cups

The Name Social Hub
VISUAL AND
MOCKUPS
White Shirts

The Name Social Hub
VISUAL AND
MOCKUPS
Short Aprons