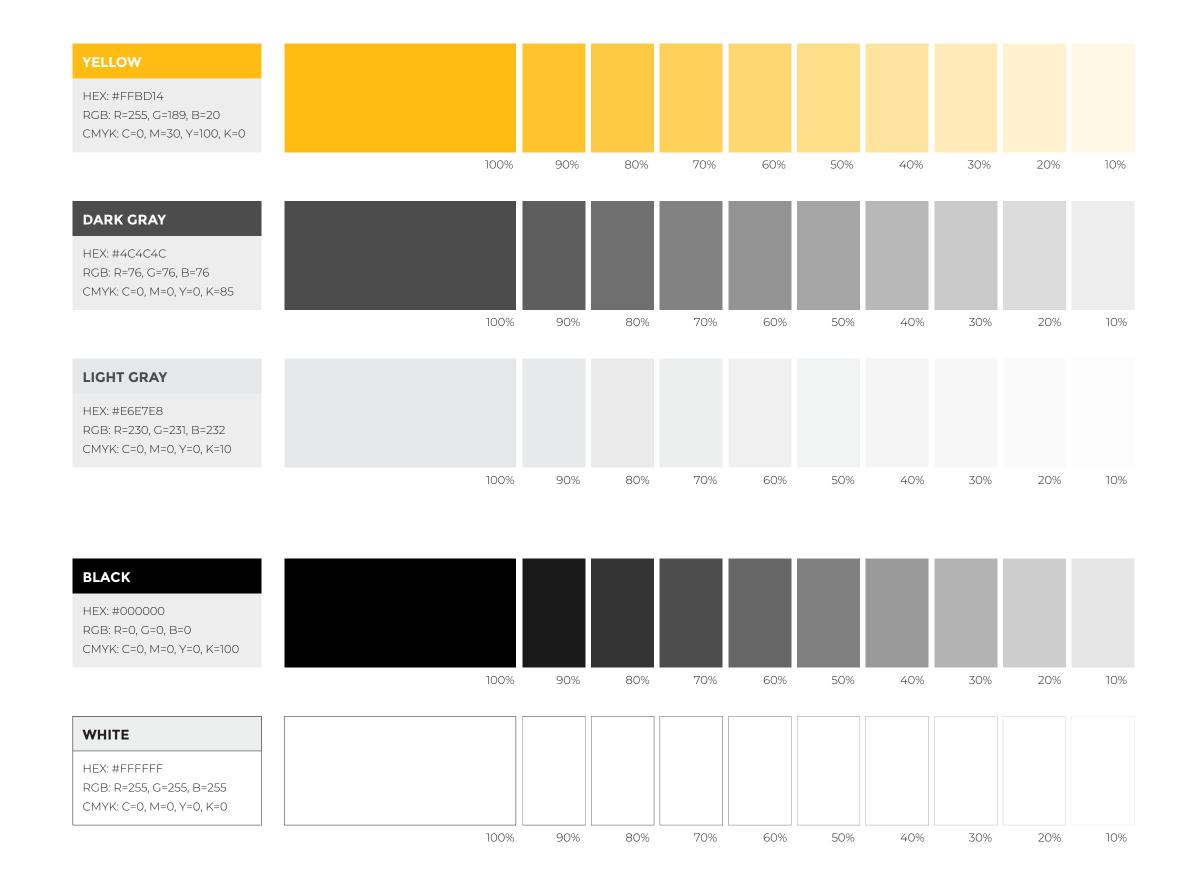

# Brandmark Assets Logo Color Palette

Our logo's color palette is a vital component of our brand identity, reflecting our values and personality. It comprises the following primary colors:

06