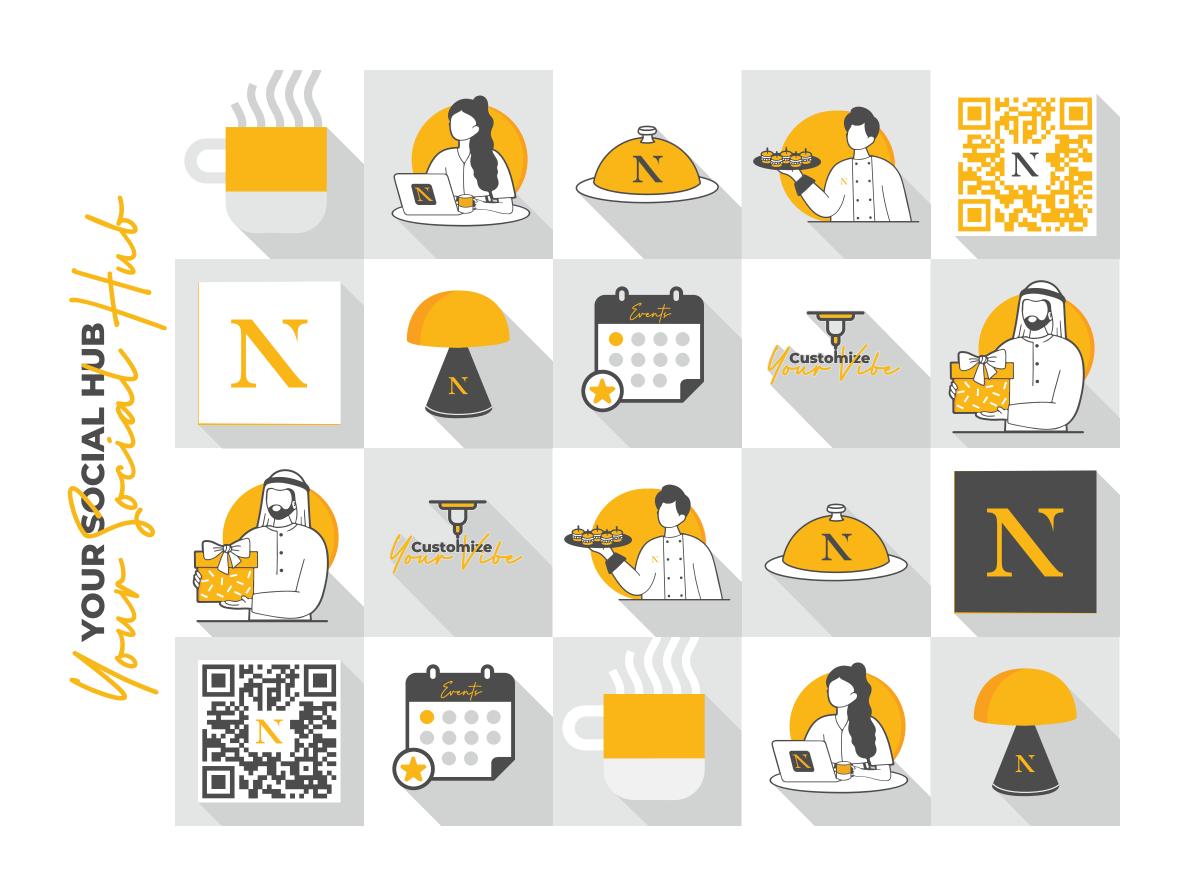

# Pattern Elements Icons Meaning

#### Elements & Meaning Coffee Cup Icon

This icon reflects the heart of Name Social Hub – our speciality coffee that defines our brand experience, offering a warm and inviting atmosphere for coffee enthusiasts.

#### Elements & Meaning Calendar Icon

In our pattern, the Calendar Icon represents our expertise in event management, a key part of our identity within Dubai Design District, ensuring your events stand out and run smoothly.

Elements & Meaning

Dining Icon

Our culinary excellence at the fine dining restaurant takes center stage, offering a variety of delectable dishes that cater to diverse tastes.

#### Elements & Meaning **Customization Icon**

The Customization Icon emphasizes our commitment to personalization, letting customers imprint unique designs on our products, adding a touch of individuality to every purchase.

Elements & Meaning

Product Concept

Store Icon
It highlights our concept store's designer products from prestigious brands, showcasing our dedication to style and quality, making us a one-stop-shop for luxury items.

#### Elements & Meaning **Gifting Icon**

In our pattern, the Corporate Gift Icon highlights our ability to provide customized corporate gifts, building strong relationships with corporate partners, and leaving a lasting impression.

#### Elements & Meaning Catering Icon

We cater to the D3 community and beyond, and this icon signifies our culinary excellence for all occasions, ensuring delightful and memorable culinary experiences.

Elements & Meaning
Co-working Space Icon

The Co-working Space Icon reminds you that we're more than just coffee; we're a hub for business, perfectly located among luxury designer brands, offering a stylish and productive environment for work and meetings.

Brandmark Assets

Dattern Fleme

Pattern Elements Combination

The Name Social Hub
VISUAL AND
MOCKUPS
Letter Head

The Name Social Hub
VISUAL AND
MOCKUPS
Email Signature

The Name Social Hub
VISUAL AND
MOCKUPS
Business Card