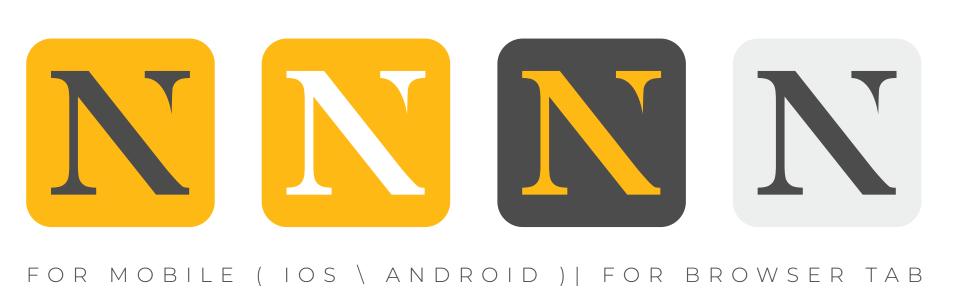

#### NOTE:

The icon can be used in case the logo has been minimized, in case the details are blurred

N

## Brandmark Assets Logo icons

Icons are designed to be used across social media and to communicate with our customers in a simple way.
Bringing elements together is a key representation of the media, and is a high-value asset for the company that must be used consistently across all channels in the range of ways described in this document.