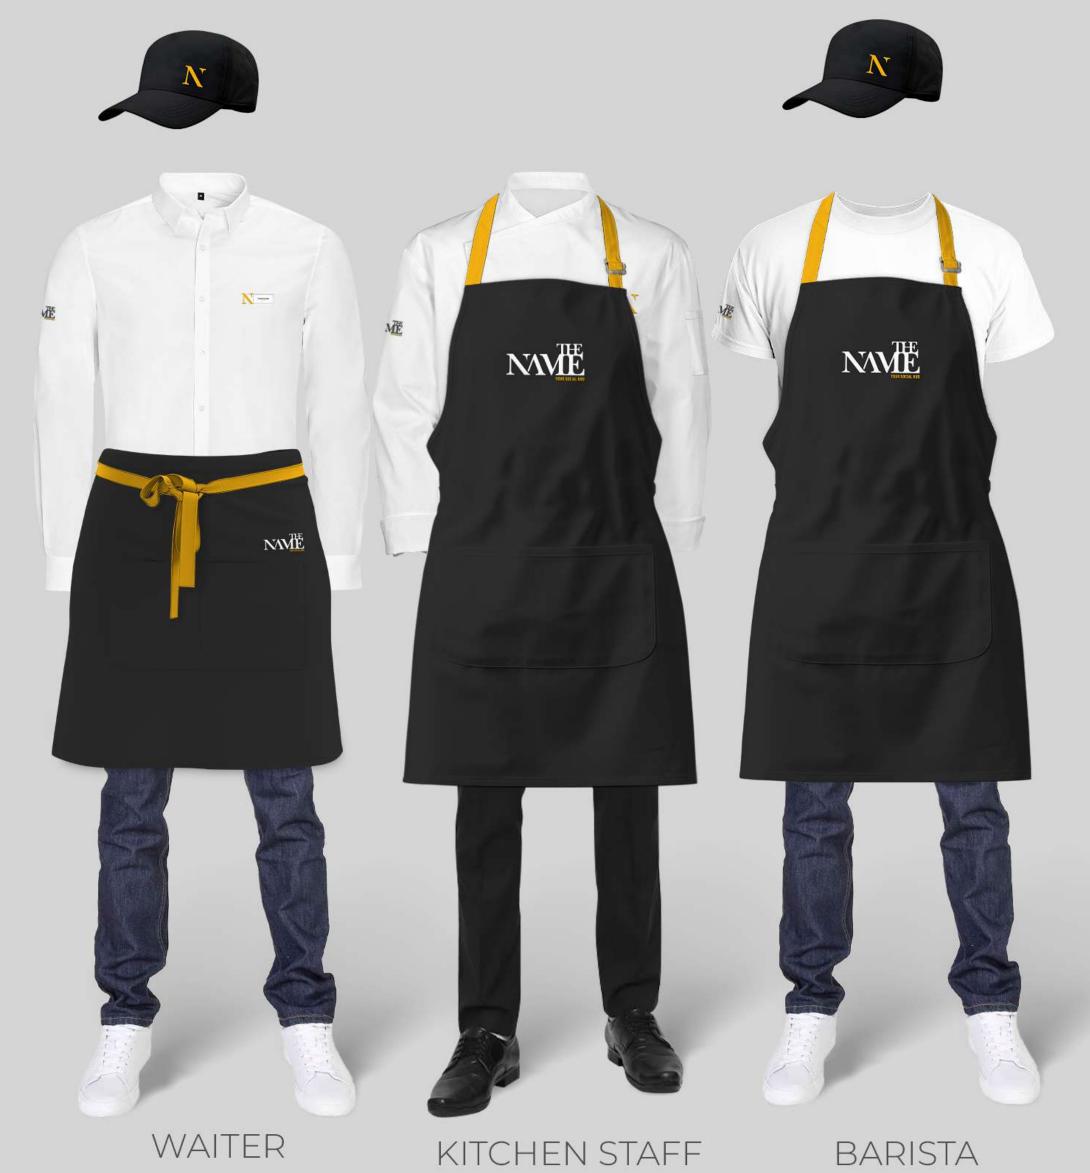

The Name Social Hub
VISUAL AND
MOCKUPS
Coffee Cups

The Name Social Hub
VISUAL AND
MOCKUPS
Espresso Cups

The Name Social Hub
VISUAL AND
MOCKUPS
White Shirts

The Name Social Hub
VISUAL AND
MOCKUPS
Short Aprons

The Name Social Hub
VISUAL AND
MOCKUPS
Kitchen Staff Jacket

The Name Social Hub
VISUAL AND
MOCKUPS
Apron

The Name Social Hub
VISUAL AND
MOCKUPS
Tshirt

The Name Social Hub
VISUAL AND
MOCKUPS
Caps

The Name Social Hub **VISUAL AND MOCKUPS** Full Uniform